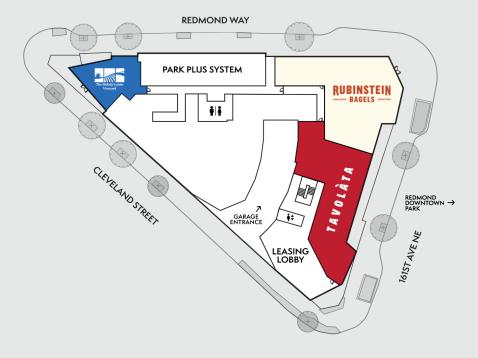

## Community **Amenities**

- Be the first to live in one of our 106 brand new apartment homes
- Host a party on our sprawling "Bespoke Lounge" rooftop deck with sweeping views of Downtown Redmond and Redmond Downtown Park
- Explore exclusive retail right at your front door Tavolata, Rubinstein Bagels, and The Melody Lynne Vineyard, all coming soon!
- Keep your vehicle safe and park in style with our innovative Park Plus parking system
- Enjoy our outdoor courtyard, park-facing lounge, fitness room & more!